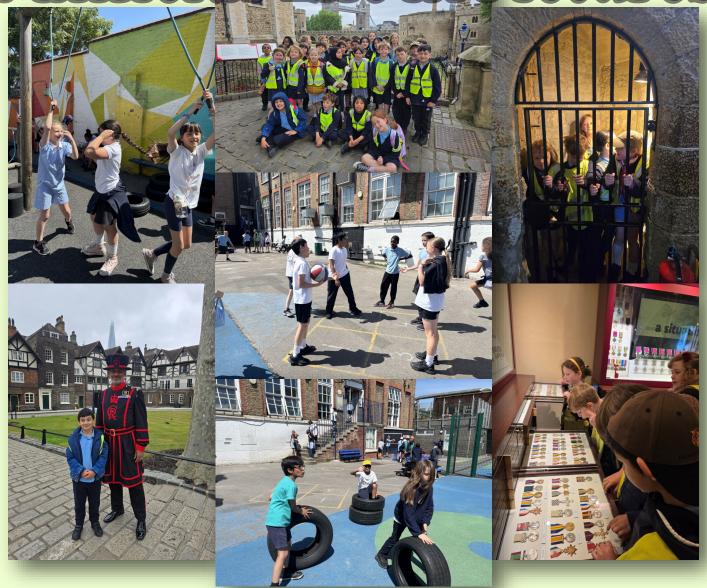

Also this week, Y3 visited the Tower of London as a one-off trip that was funded through the Historic Palaces Access Fund for Schools. The children were so excited to visit such an amazing place, and really enjoyed the opportunity and learnt lots to bring back to school.